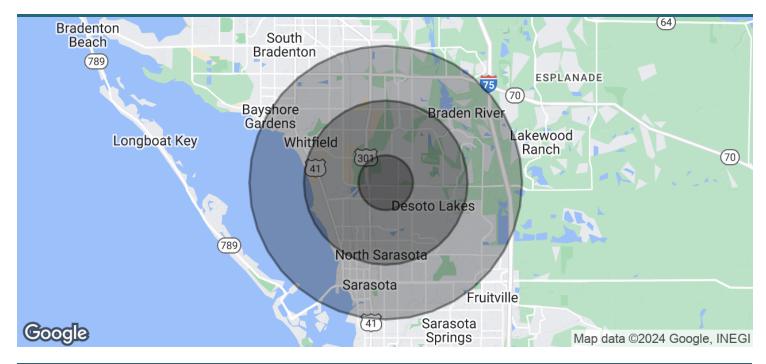

| DEMOGRAPHICS      | 1 MILE   | 3 MILES  | 5 MILES  |
|-------------------|----------|----------|----------|
| Total Households  | 2,327    | 27,815   | 87,050   |
| Total Population  | 4,545    | 58,347   | 170,939  |
| Average HH Income | \$62,021 | \$59,875 | \$65,157 |

 Information deemed reliable but not guaranteed. Prices subject to change without notice.
 •
 Saraso

Sarasota, FL •

RobbinsCommercial.com

8451 SHADE AVE SARASOTA, FL 34243

| POPULATION           | 1 MILE | 3 MILES | 5 MILES |
|----------------------|--------|---------|---------|
| Total Population     | 4,545  | 58,347  | 170,939 |
| Average Age          | 54.7   | 48.5    | 49.1    |
| Average Age (Male)   | 55.1   | 46.3    | 47.3    |
| Average Age (Female) | 54.8   | 49.8    | 50.4    |

| HOUSEHOLDS & INCOME | 1 MILE    | 3 MILES   | 5 MILES   |
|---------------------|-----------|-----------|-----------|
| Total Households    | 2,327     | 27,815    | 87,050    |
| # of Persons per HH | 2.0       | 2.1       | 2.0       |
| Average HH Income   | \$62,021  | \$59,875  | \$65,157  |
| Average House Value | \$272,527 | \$237,677 | \$255,233 |