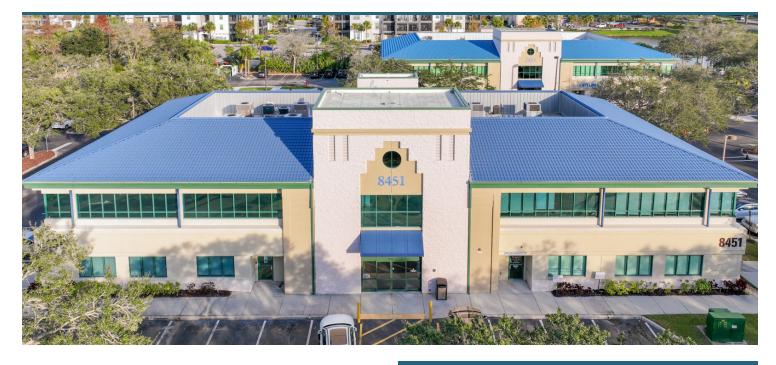

8451 SHADE AVE SARASOTA, FL 34243

#### **PROPERTY DESCRIPTION**

Professional medical office park comprised of 3 buildings with multiple units for lease on the heavily traveled University Pkwy corridor. Located at the Northeast corner of the signalized intersection of University Parkway and Shade Ave, University Health Park provides medical users with a unique opportunity to lease space in a well maintained medical park. This office park offers convenient ingress & egress as well as ample parking for staff & customers.

#### **PROPERTY HIGHLIGHTS**

- Beautiful Medical Spaces
- Easy Access From Signalized Intersection
- Flexible Floorplans •
- Well Maintained Medical Office Park