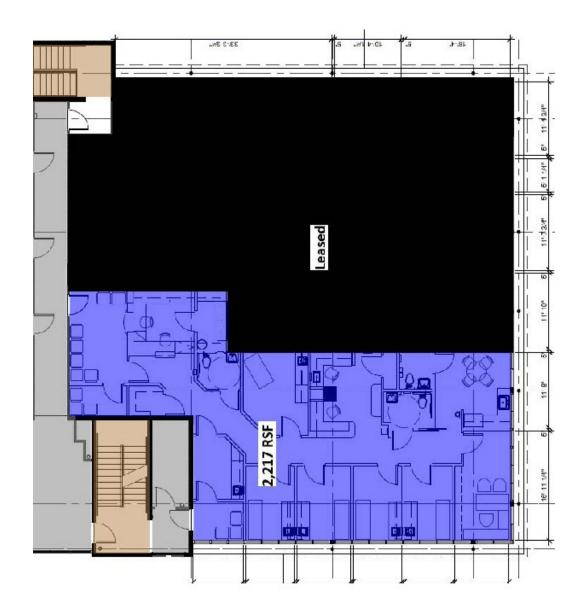

RobbinsCommercial.com

٠

8451 SHADE AVE SARASOTA, FL 34243

| LEASE INFORMATION |          |             |               |
|-------------------|----------|-------------|---------------|
| Lease Type:       | NNN      | Lease Term: | Negotiable    |
| Total Space:      | 2,217 SF | Lease Rate: | \$22.00 SF/yr |

#### **AVAILABLE SPACES**

| SUITE                       | TENANT    | SIZE (SF) | LEASE TYPE | LEASE RATE    | DESCRIPTION |
|-----------------------------|-----------|-----------|------------|---------------|-------------|
| 8451 Shade Ave Suite 207    | Available | 2,217 SF  | NNN        | \$22.00 SF/yr | -           |
| 8451 N Shade Ave. Suite 107 | Available | 2,217 SF  | NNN        | \$22.00 SF/yr | -           |