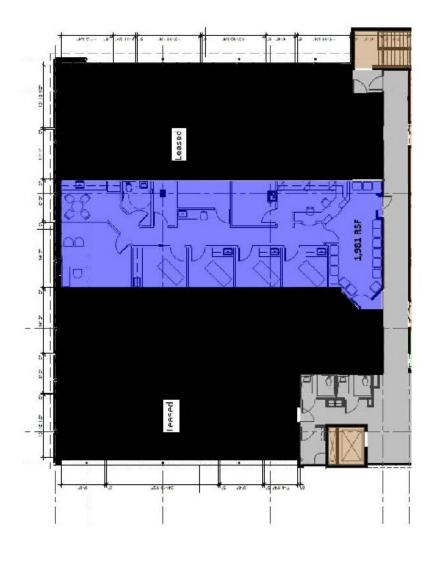

#### **AVAILABLE SPACES**

| SUITE                     | TENANT | SIZE (SF) | LEASE TYPE | LEASE RATE    | DESCRIPTION                                                                                                                                                                  |
|---------------------------|--------|-----------|------------|---------------|------------------------------------------------------------------------------------------------------------------------------------------------------------------------------|
| 2415 University Pkwy #216 |        | 1,981 SF  |            | \$24.00 SF/yr | Suite 216 offers an ideal layout with a reception area, check-in/check-out desk, admin office, 5 treatment rooms, large Doctor office or therapy room, and private restroom. |