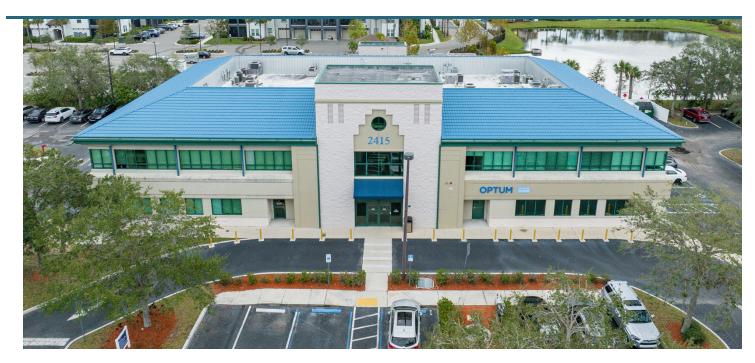

2415 UNIVERSITY PKWY SARASOTA, FL 34243

#### **PROPERTY DESCRIPTION**

Professional medical office park comprised of 3 buildings with multiple units for lease on the heavily traveled University Pkwy corridor. Located at the Northeast corner of the signalized intersection of University Parkway and Shade Ave, University Health Park provides medical users with a unique opportunity to lease space in a well-maintained medical park. This office park offers convenient ingress & egress as well as ample parking for staff & customers.

#### **PROPERTY HIGHLIGHTS**

- Beautiful Medical Space
- Easy Access from Signalized Intersection
- Flexible Floorplan
- Well Maintained Medical Office Park

| OFFERING SUMMARY |                     |
|------------------|---------------------|
| Lease Rate:      | \$24.00 SF/yr (NNN) |
| Available SF:    | Fully Leased        |
| Building Size:   | 27,640 SF           |