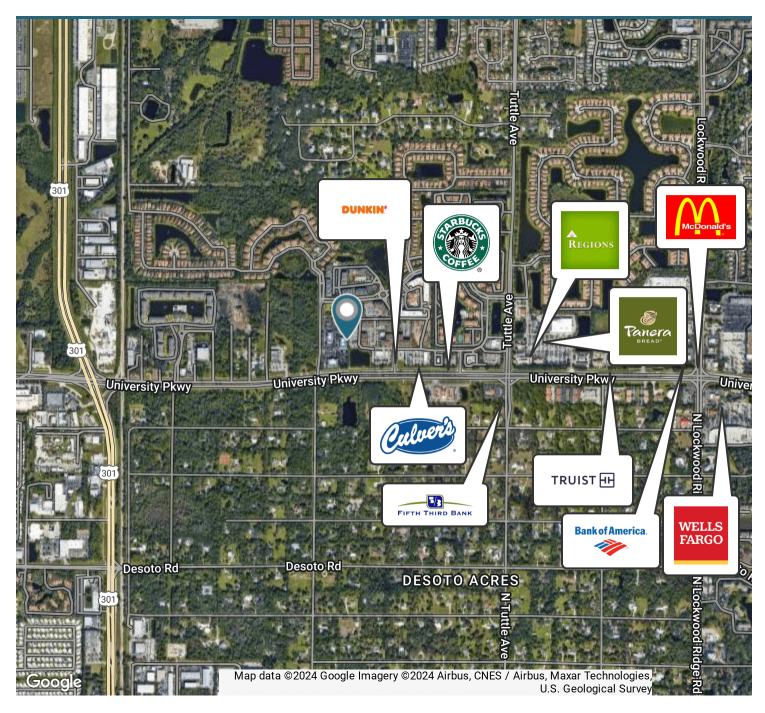

2415 UNIVERSITY PKWY SARASOTA, FL 34243

#### **PROPERTY DESCRIPTION**

Professional medical office park comprised of 3 buildings with multiple units for lease on the heavily traveled University Pkwy corridor. Located at the Northeast corner of the signalized intersection of University Parkway and Shade Ave, University Health Park provides medical users with a unique opportunity to lease space in a well-maintained medical park. This office park offers convenient ingress & egress as well as ample parking for staff & customers.