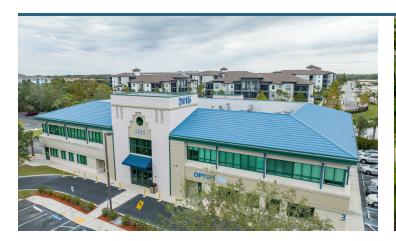

2415 UNIVERSITY PKWY SARASOTA, FL 34243

#### **PROPERTY DESCRIPTION**

Professional medical office park comprised of 3 buildings with multiple units for lease on the heavily traveled University Pkwy corridor. Located at the Northeast corner of the signalized intersection of University Parkway and Shade Ave, University Health Park provides medical users with a unique opportunity to lease space in a well-maintained medical park. This office park offers convenient ingress & egress as well as ample parking for staff & customers.

#### **PROPERTY HIGHLIGHTS**

- Beautiful Medical Space
- Easy Access from Signalized Intersection
- Flexible Floorplan
- Well Maintained Medical Office Park

| OFFERING SUMMARY |                     |
|------------------|---------------------|
| Lease Rate:      | \$24.00 SF/yr (NNN) |
| Available SF:    | Fully Leased        |
| Building Size:   | 27,640 SF           |