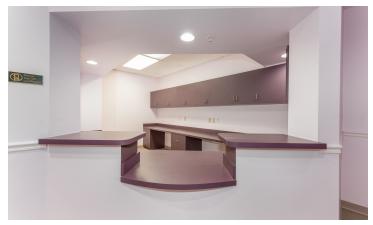

#### **PROPERTY DESCRIPTION**

Professional medical office park comprised of 3 buildings with multiple units for lease on the heavily traveled University Pkwy corridor. Located at the Northeast corner of the signalized intersection of University Parkway and Shade Ave, University Health Park provides medical users with a unique opportunity to lease space in a well-maintained medical park. This office park offers convenient ingress & egress as well as ample parking for staff & customers.

#### **PROPERTY HIGHLIGHTS**

- Beautiful Medical Space
- Easy Access from Signalized Intersection
- Flexible Floorplan
- Well Maintained Medical Office Park

| OFFERING SUMMARY |                     |
|------------------|---------------------|
| Lease Rate:      | \$24.00 SF/yr (NNN) |
| Available SF:    | Fully Leased        |
| Building Size:   | 27,640 SF           |

#### **AVAILABLE SPACES**

| SUITE                     | TENANT | SIZE (SF) | LEASE TYPE | LEASE RATE    | DESCRIPTION                                                                                                                                                                  |
|---------------------------|--------|-----------|------------|---------------|------------------------------------------------------------------------------------------------------------------------------------------------------------------------------|
| 2415 University Pkwy #216 |        | 1,981 SF  |            | \$24.00 SF/yr | Suite 216 offers an ideal layout with a reception area, check-in/check-out desk, admin office, 5 treatment rooms, large Doctor office or therapy room, and private restroom. |